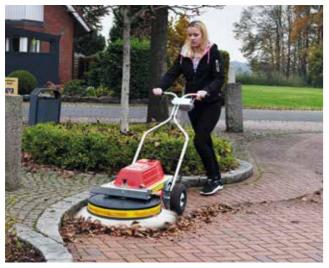

#### WR 870 Battery

Sweeping flush to the wall: Gets into the edges and sweeps each corner thoroughly.

Ideal for indoor cleaning due to low-dust sweeping and the low noise level.

# WR 870 BATTERY • WR 870 BATTERY PRO

**HIGHLIGHT** The almost noiseless and emission-free operation makes it possible: For outdoor or indoor work near dreadful animals or for cleaning in rooms or halls