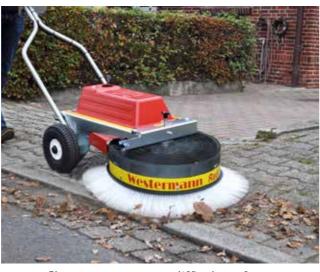

## WR 870 Battery PRO

Cleans even uneven, difficult surfaces skilful and convincing.

Well prepared for every season, even snow is removed in no time.