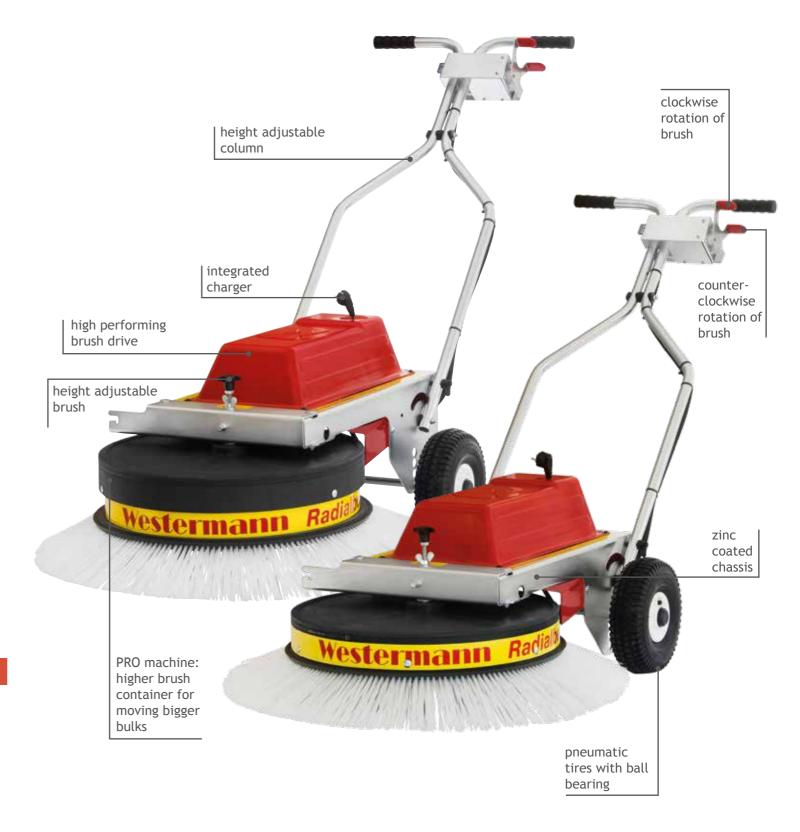

#### WR 870 Battery

Sweeping flush to the wall: Gets into the edges and sweeps each corner thoroughly.

Ideal for indoor cleaning due to low-dust sweeping and the low noise level.

## WR 870 Battery PRO

Cleans even uneven, difficult surfaces skilful and convincing.

Well prepared for every season, even snow is removed in no time.

# WR 870 BATTERY • WR 870 BATTERY PRO

**HIGHLIGHT** The almost noiseless and emission-free operation makes it possible: For outdoor or indoor work near dreadful animals or for cleaning in rooms or halls