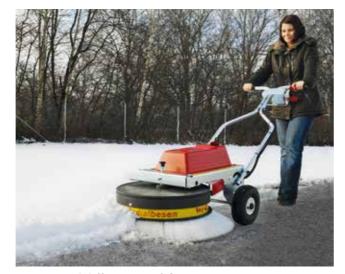

## WR 870 Battery PRO

Cleans even uneven, difficult surfaces skilful and convincing.

Well prepared for every season, even snow is removed in no time.