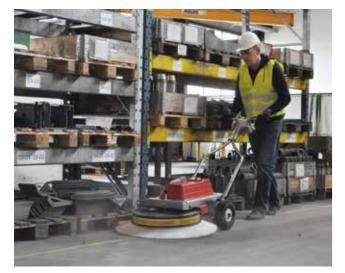

#### WR 870 Battery

Sweeping flush to the wall: Gets into the edges and sweeps each corner thoroughly.

Ideal for indoor cleaning due to low-dust sweeping and the low noise level.

# WR 870 BATTERY • WR 870 BATTERY PRO

**HIGHLIGHT** The almost noiseless and emission-free operation makes it possible: For outdoor or indoor work near dreadful animals or for cleaning in rooms or halls