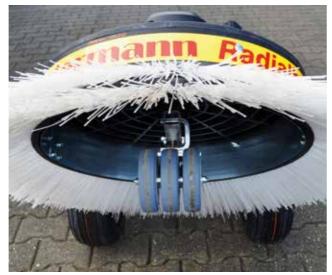

## Technical data

|                                | WR 870 Honda                                                 |
|--------------------------------|--------------------------------------------------------------|
| Brush drive                    | Honda GCV 160 OHC or GXV 160 OHV 4 stroke petrol engine      |
| Duration of use                | continously                                                  |
| Brush                          | Polypropylen brush, double bristles                          |
| Working width                  | 870 mm                                                       |
| Direction od rotation of brush | left / right                                                 |
| max. area coverage             | 2.500 m <sup>2</sup> /h                                      |
| Height of brush container      | 18 cm (incl. brush)                                          |
| Tires                          | 13 x 6.5 balloon tire                                        |
| Guiding wheel                  | 3 solid rubber wheels (Ø 125 mm) for a width bearing surface |
| Weight                         | approx. 88 kg                                                |
| Accessory                      | windrow maker                                                |