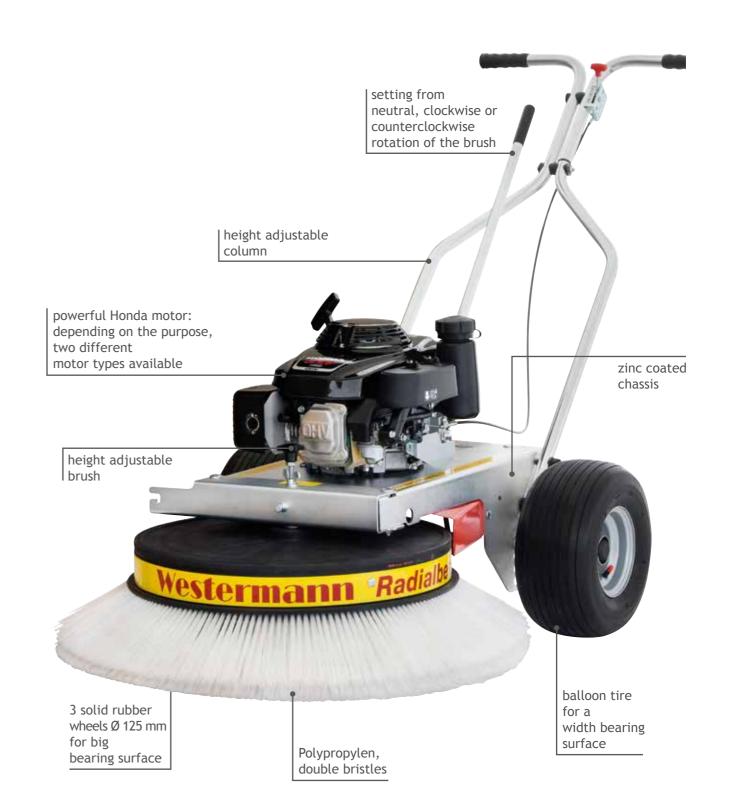

## Gentle powerhouse, dedicated to sport.

Wide balloon tires increase the contact surface for gentle work on tennis courts and planting foils.

3 solid rubber wheels enable a wide contact surface, which is gentle for the ground.

## Technical data

|                                | WR 870 Honda                                                 |
|--------------------------------|--------------------------------------------------------------|
| Brush drive                    | Honda GCV 160 OHC or GXV 160 OHV 4 stroke petrol engine      |
| Duration of use                | continously                                                  |
| Brush                          | Polypropylen brush, double bristles                          |
| Working width                  | 870 mm                                                       |
| Direction od rotation of brush | left / right                                                 |
| max. area coverage             | 2.500 m <sup>2</sup> /h                                      |
| Height of brush container      | 18 cm (incl. brush)                                          |
| Tires                          | 13 x 6.5 balloon tire                                        |
| Guiding wheel                  | 3 solid rubber wheels (Ø 125 mm) for a width bearing surface |
| Weight                         | approx. 88 kg                                                |
| Accessory                      | windrow maker                                                |

(Technical data is approximate and non-binding.)

GHLIGHT Wide balloon tires ensure an increased contact surface. This ensures a better weight distribution, which is advantageous for difficult surfaces.