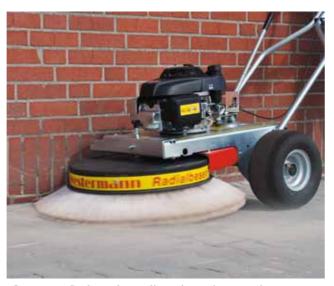

Easy crossing of the tennis lines, which makes the manual removal of the clay unnecessary.

Sweeping flush to the wall to clean the complete sports facilities, tennis courts, etc. is possible with this machine.