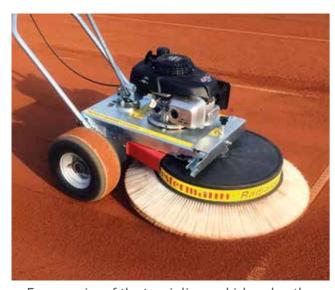

## Gentle powerhouse, dedicated to sport.

Wide balloon tires increase the contact surface for gentle work on tennis courts and planting foils.

3 solid rubber wheels enable a wide contact surface, which is gentle for the ground.

Easy crossing of the tennis lines, which makes the manual removal of the clay unnecessary.

Sweeping flush to the wall to clean the complete sports facilities, tennis courts, etc. is possible with this machine.