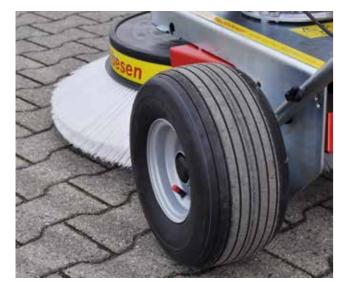

## Gentle powerhouse, dedicated to sport.

Wide balloon tires increase the contact surface for gentle work on tennis courts and planting foils.

3 solid rubber wheels enable a wide contact surface, which is gentle for the ground.

(Technical data is approximate and non-binding.)

GHLIGHT Wide balloon tires ensure an increased contact surface. This ensures a better weight distribution, which is advantageous for difficult surfaces.